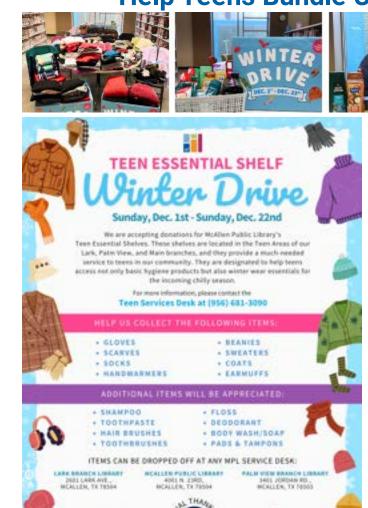

## **Help Teens Bundle Up this Winter**

donations for the McAllen Public Library's Teen Essential Shelves, located in the Teen Areas of our Lark, Palm View, and Main branches. These shelves provide teens with essential hygiene products and winter wear to stay healthy and warm this season. Your support keeps our teens cared for and ready for the chilly weather. The Teen Essential Shelves are supported 100% by generous donations from community members and businesses. The Winter Drive will be open Sunday, Dec.

Help make a difference! MPL is collecting

1st - Sunday, Dec. 22nd. Items can be dropped off at any MPL service desk.

For more information, please contact the Teen Services Desk at (956) 681-3090.

From all of us at MPL, wishing you and your loved ones a blessed holiday season and a safe and happy 2025!