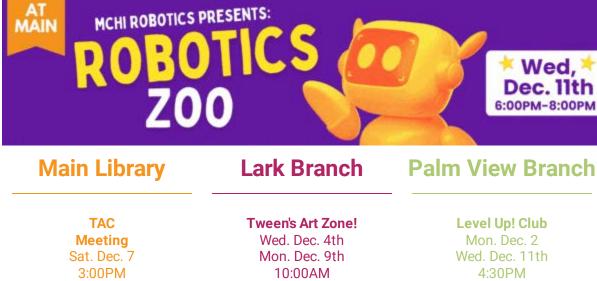

### **MPL Teens Program Highlights** MCHI ROBOTICS PRESENTS:

**McHi Robotics Presents: Robotics Zoo** 

4:30PM

LibFlix

Wed. Dec. 11th 6:00PM

Character **Plexiglass** Thu. Dec. 5th 6:00PM

& Hot Cocoa Mon. Dec. 16 4:30PM